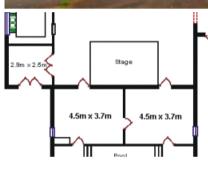

## Old Church Building 920sqm allotment

Here it is, Have it all!

This delightful old church is available for sale.

Building comprises of approximately 400 square metres set on an allotment of approximately 920 square metres.

🔊 1 🖸 920 m2

| Price         | SOLD        |
|---------------|-------------|
| Property Type | Residential |
| Property ID   | 153         |
| Land Area     | 920 m2      |
| Floor Area    | 399.47 m2   |