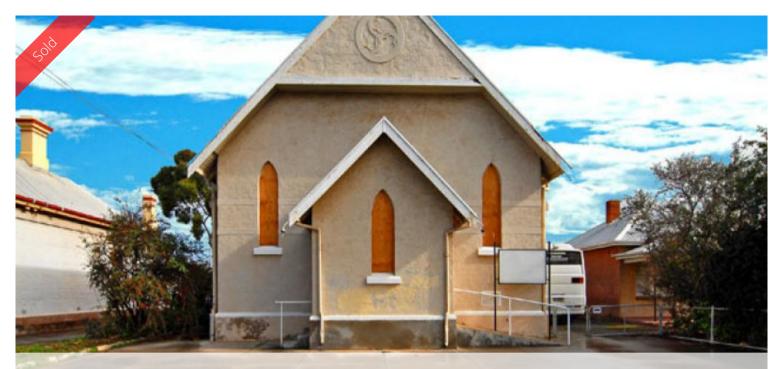

## 19 Sheridan Street, Woodville North

## Old Church Building 920sqm allotment

Here it is, Have it all!

This delightful old church is available for sale.

Building comprises of approximately 400 square metres set on an allotment of approximately 920 square metres.

Just waiting for a makeover or perhaps to start from scratch, the choice is yours?? (Subject to necessary consents)

PLEASE NOTE: This property is adjacent to 21 Sheridan Street, Woodville North (768sqm approx) and may suit development.