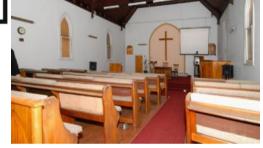

## Old Church Building 920sqm allotment

Here it is, Have it all!

This delightful old church is available for sale.

Building comprises of approximately 400 square metres set on an allotment of approximately 920 square metres.

Just waiting for a makeover or perhaps to start from scratch, the choice is yours?? (Subject to necessary consents)

PLEASE NOTE: This property is adjacent to 21 Sheridan Street, Woodville North (768sqm approx) and may suit development.