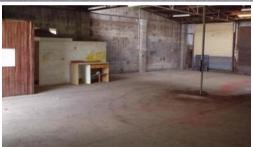

## Comprising;

- -Total area of approx 254sqm
- -Concrete floor & saw tooth roof
- -Single office area
- -Amenities (2 W.C.s)

Asking price is \$18,700 p.a. including outgoings. Make an offer to the landlord.