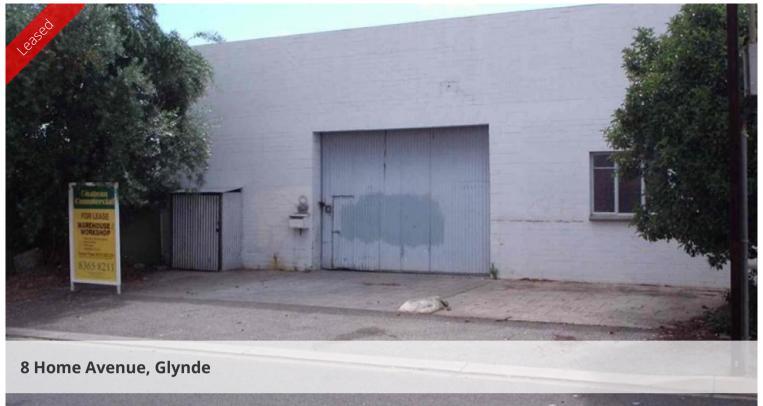

## Warehouse / Workshop with office

This simple yet functional money saving opportunity is ripe for the picking.

Ideally located close to city and eastern suburbs in this tightly held suburb, opportunities in this price bracket are rare.

## Comprising;

- -Total area of approx 254sqm
- -Concrete floor & saw tooth roof
- -Single office area
- -Amenities (2 W.C.s)

Asking price is \$18,700 p.a. including outgoings. Make an offer to the landlord.

Property Type Commercial Property ID 2 Floor Area 254 m2