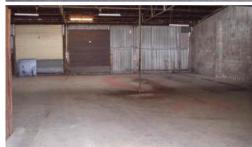

## Comprising;

- -Total area of approx 254sqm
- -Concrete floor & saw tooth roof
- -Single office area
- -Amenities (2 W.C.s)

Asking price is \$18,700 p.a. including outgoings. Make an offer to the landlord.