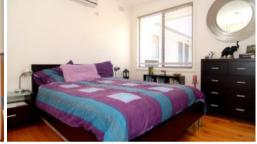

The kitchen is equipped with a dishwasher, microwave provision, double bowl sink, stylish marble-look benchtop and modern splashback. Gas oven and range hood with overhead cupboards.

The bedroom comes with two built in robes, equipped with both hanging space and drawers. Also containing remote controlled reverse cycle air conditioner.