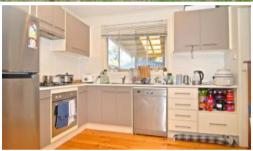

The kitchen is equipped with a dishwasher, microwave provision, double bowl sink, stylish marble-look benchtop and modern splashback. Gas oven and range hood with overhead cupboards.

The bedroom comes with two built in robes, equipped with both hanging space and drawers. Also containing remote controlled reverse cycle air conditioner.