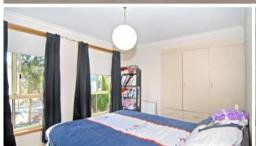

The two double bedrooms contain built in robes and the third bedroom would make for a spacious single room or office space. The bathroom contains a luxury bath, vanity and pivot door shower alcove and comes with a separate W.C. Separate laundry room is equipped with an overhead cupboard and laundry trough and cabinet.