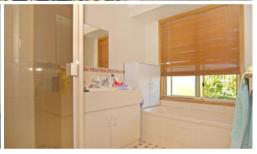

The two double bedrooms contain built in robes and the third bedroom would make for a spacious single room or office space. The bathroom contains a luxury bath, vanity and pivot door shower alcove and comes with a separate W.C. Separate laundry room is equipped with an overhead cupboard and laundry trough and cabinet.