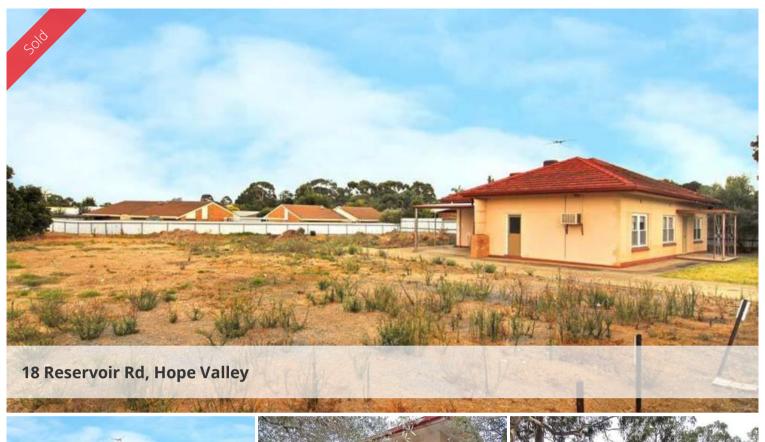

## 3 or 4 Bedroom Home on 1321 SQM Opposite a reserve

Are you seeking a New property adventure or a Development site?

A large home in need of work situated on 1321 sqm has just become available for the buyer who is quick to identify opportunity.

Things we like;

- -Wide frontage
- -Boundary with a creek setting
- -Opposite open Reserve space adjacent creek setting
- -Walking distance to Tea Tree Plaza, the O'Bahn station, schools and other transport.
- -Existing double brick dwelling has large rooms and high ceilings and would respond well to renovation, if you choose.
- -Subdivision potential (subject to necessary consents)

Price SOLD
Property Type residential
Property ID 304
Land Area 1,321 m2