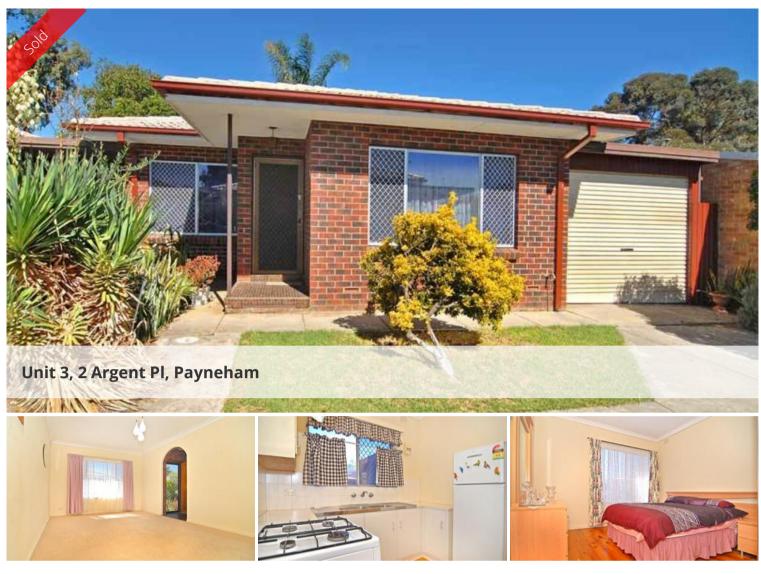

## Simply Opportunity!

A delightful unit with scope to personalize to your own taste. Located to the rear of the group with lockup carport and auto roller door.

The large lounge and dine with lots of light is located at the front of the unit, reverse cycle heating and cooling and a homely feel. Bedroom 1 with lots of light and large built-in robe, good sized bedroom 2 make for wonderful sleeping and retreat spaces. A neat bathroom with separate bath and shower makes this unit feel more like a small house.

A large backyard for entertaining and opportunity to add a pergola (stnc).

Much more to discover during your inspection.

Chateau Real Estate RLA 173523

The above information provided has been furnished to us by the vendor/s. We have not verified whether or not that information is accurate and do not have any belief in one way or the other in its accuracy. We do not accept any responsibility to any person for its accuracy and do no more than pass it on. All interested parties should make and rely upon their own inquiries in order to determine whether or not this information is in fact accurate.

🛏 2 🔊 1 🖨 1

PriceSOLD for \$276,000Property TyperesidentialProperty ID305