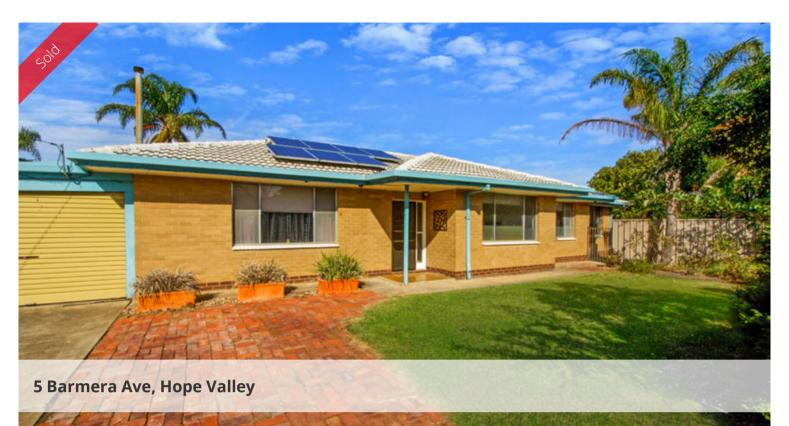

## 730 SQM Land, Dual access allotment

The future is looking bright with a rare opportunity like this in the popular suburb of Hope Valley.

Set on a generous allotment of approx 740m2, you have the added benefit of dual access and existing driveway crossover.

With cashflow being important to us all, the 1.5kw solar system is a welcome addition to this offering.

As you can see on the site plan the double shed on the opposite side is fantastic.

The above information provided has been furnished to us by the vendor/s. We have not verified whether or not that information is accurate and do not have any belief in one way or the other in its accuracy. We do not accept any responsibility to any person for its accuracy and do no more than pass it on. All interested parties should make and rely upon their own inquiries in order to determine whether or not this information is in fact accurate.