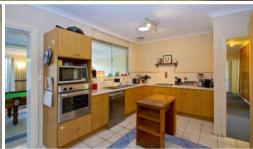

This home offers a large lounge room, meals area adjacent to a spacious modern kitchen.

Down the hall are bedrooms 2 & 3 leading through to a large study area or family room, the main bedroom with en-suite, adjacent is a separate laundry and main bathroom