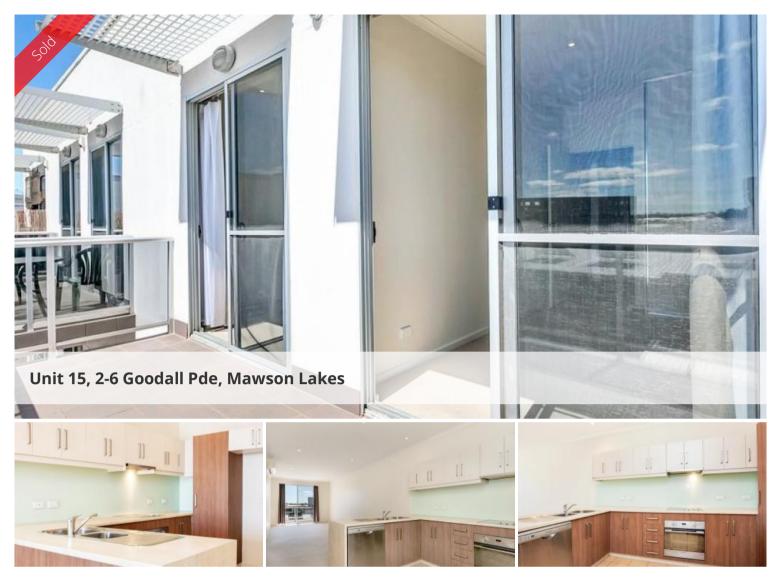

On entering the property, you will find an open plan kitchen with plenty of storage, modern appliances and generous bench space to really let your inner master-chef out!

Through to the lounge you will enjoy the split system to keep temperatures comfortable all year round, plus a double door leading onto your own private balcony.

We love the separate laundry that provides extra storage and convenience.

The 2 bedrooms are neat and tidy, with the master including a built-in robe and a second door accessing the balcony where you can soak up the sunset over dinner with friends.

The bathroom is contemporary and well planned out with a separate shower alcove and freestanding bath.

Other great features of the property include secure allocated parking with remote access, secure entry with a lift and a beautiful community garden a short stroll away!