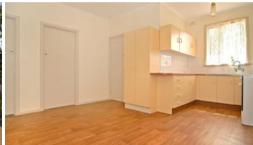

Inside the home, the generous open plan kitchen and dining features a brand-new gas oven and cook-top along with a large pantry to soothe your storage woes.

The cozy atmosphere of the lounge means that you will have no issues cuddling up and reading a good book, with the wall mounted air conditioner to keep you cool in summer and snug in winter.