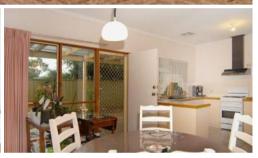

Open plan kitchen/living area.

Ducted reverse cycle air conditioning throughout and ceiling fans in the living area and bedroom 2.

Easy maintained grounds (no lawns to maintain) with fruit trees at the front. Garden complete with 2 rain water tanks.