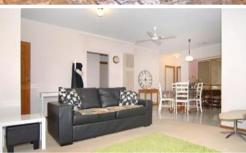

Open plan kitchen/living area.

Ducted reverse cycle air conditioning throughout and ceiling fans in the living area and bedroom 2.

Easy maintained grounds (no lawns to maintain) with fruit trees at the front. Garden complete with 2 rain water tanks.