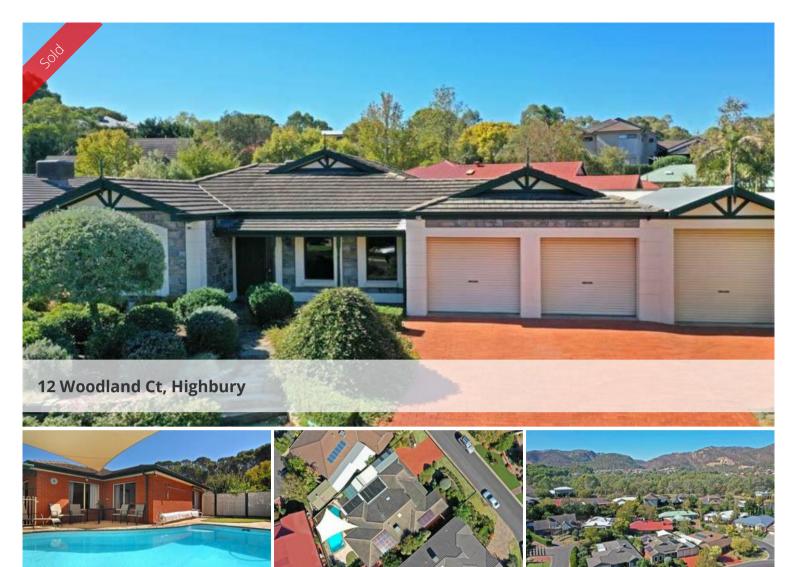

## A Timeless Classic Adjacent to Linear Park

A true masterpiece home in the well-sought-after area of Highbury, just a 1 minute stroll to the historic Linear Park.

Imagine yourself sitting back enjoying a cuppa in this immaculately kept 5 bedroom, 2 bathroom home surrounded by luscious greenery, oozing character in every room. With a versatile layout that can suit families of all shapes and sizes, you may have discovered your forever home.

Leading in from the pristine front façade is the grand master suite featuring a spacious walk-in-robe and elegant en-suite that has an instant calming feel thanks to the deep emerald tiles and ample bench space.

Adjacent to the formal entry is the formal lounge where you can spend your winter nights curled up under a cozy blanket with a loved one watching a good film, or chatting about the days events. There is no fighting with the loved ones over what movie to watch, with 3 separate family areas, there's room for everyone to relax.

The kitchen is light and bright with white subway tiles adding to the clean and fresh feel. The double pantry, double fridge alcove, wall oven with

The above information provided has been furnished to us by the vendor/s. We have not verified whether or not that information is accurate and do not have any belief in one way or the other in its accuracy. We do not accept any responsibility to any person for its accuracy and do no more than pass it on. All interested parties should make and rely upon their own inquiries in order to determine whether or not this information is in fact accurate.