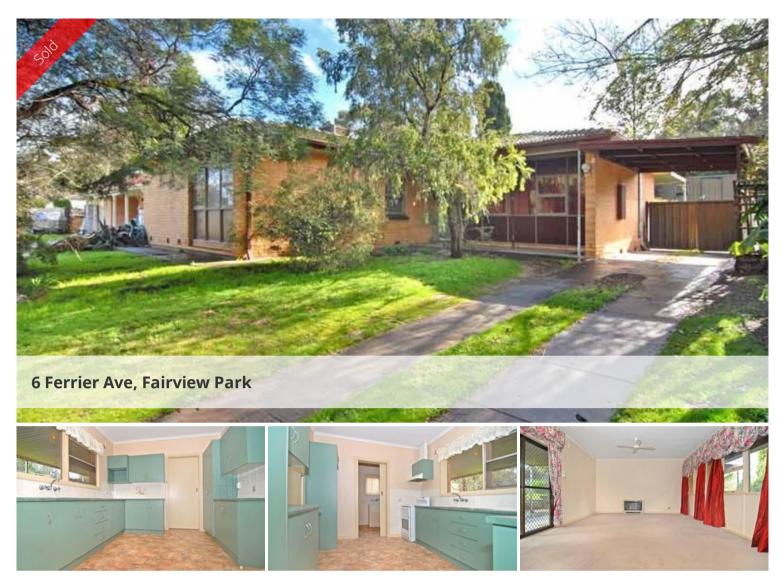

## Calling All Investors and First Home Buyers!

Set on an approx 715sqm block with a 21.34m frontage lies this 3-bedroom family home.

Great features of this property include:

- Large kitchen with separate living/dining
- Instant gas hot water
- Gas space heater
- Two WCs
- Ducted cooling
- Spacious laundry with easy outside access
- 3 generous sized bedrooms, master with built in robe
- Full width verandah in the backyard for outdoor entertaining all year round
- Plenty of grass for the kids or furry friends to play on

🔚 3 🔊 1 🖨 1

Price Property Type Property ID SOLD residential 396

Agent Details Trevor Priest - 0418 220 224