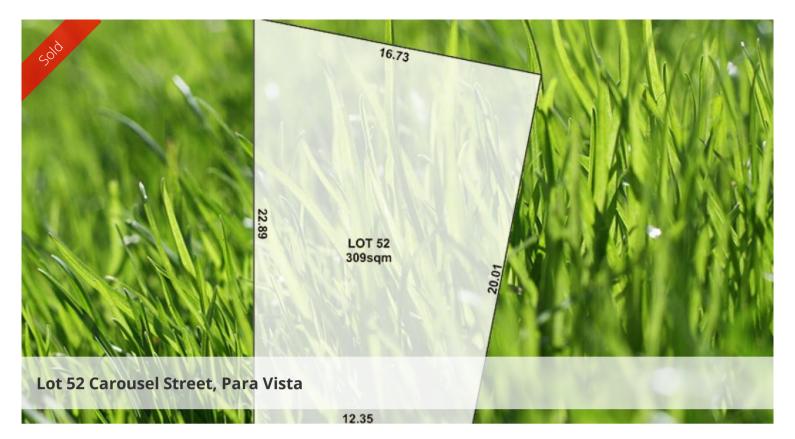

## Build your Dream Home with an Amazing 12.35m Frontage!

Generous 12.35m frontage, courtyard style block, ideal for those wanting to build the dream home with potential for a double garage.

Adjacent to quiet reserve just 100m stroll away.

□ 309 m2

Price SOLD
Property Type Residential
Property ID 407
Land Area 309 m2