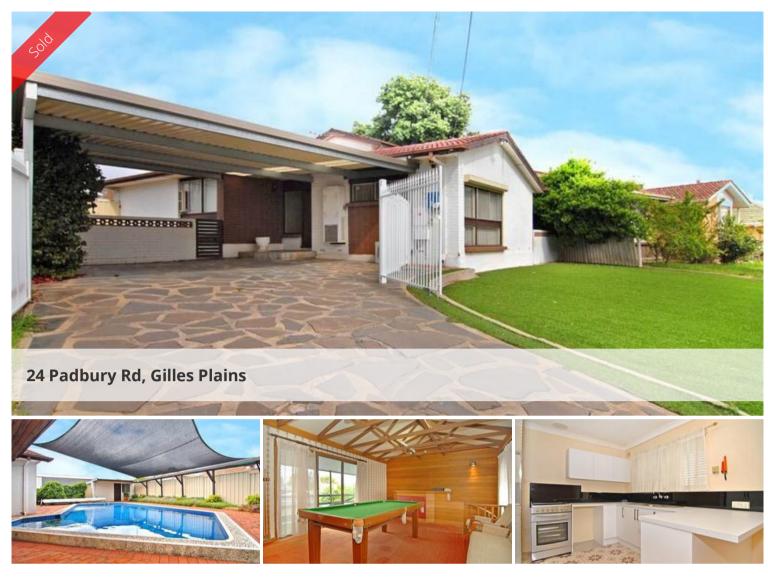

## Unique and Charming Family Home!

Set back from the road on a 630sqm (approx.) block lies this unique 3bedroom home bursting at the seams with character and charm.

An entertainers delight, featuring an undercover alfresco adjacent to the glistening pool. Imagine the family over for a summer BBQ, or picture yourself relaxing in the shade poolside.

The gem of this home is the semi-detached two-story granny flat, complete with a spiral staircase leading up to the ideal man (or woman!) cave fit with a bar and a spacious balcony.

Other feature of this home that you will love include:

- Updated kitchen cupboards with plenty of storage
- Bathroom with under vanity and face level storage
- Separate WC
- Built in robes to master and 2nd bedroom
- Double carport with secure gate
- Reverse Cycle Split System to lounge
- Ceiling fan in dining and master bedroom