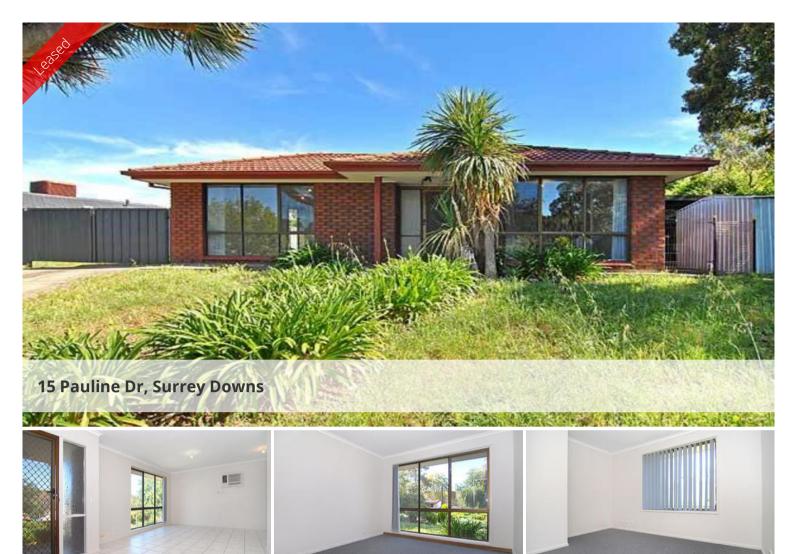

## Pet Friendly 3 Bedroom Home

- 3 Good sized bedrooms, 2 with built in robes
- Ceiling fan to bedroom 3 Lounge/Meals area adjacent to separate kitchen
- Reverse cycle air conditioner wall unit to the Lounge
- Bathroom has bath & separate shower
- Separate toilet
- Good sized laundry
- Double access for extra off-street & rear parking
- Tool shed

Price \$325 per week
Property Type rental
Property ID 417