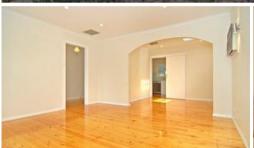

Inside offers a spacious lounge, dining and a kitchen meals area.

The home is heated with ducted gas heating and cooled with ducted evaporative air conditioning.

There's a carport under the main roof, rainwater tank, 2nd garden shed and an enclosed verandah for entertaining.