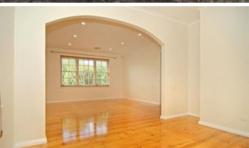

Inside offers a spacious lounge, dining and a kitchen meals area.

The home is heated with ducted gas heating and cooled with ducted evaporative air conditioning.

There's a carport under the main roof, rainwater tank, 2nd garden shed and an enclosed verandah for entertaining.