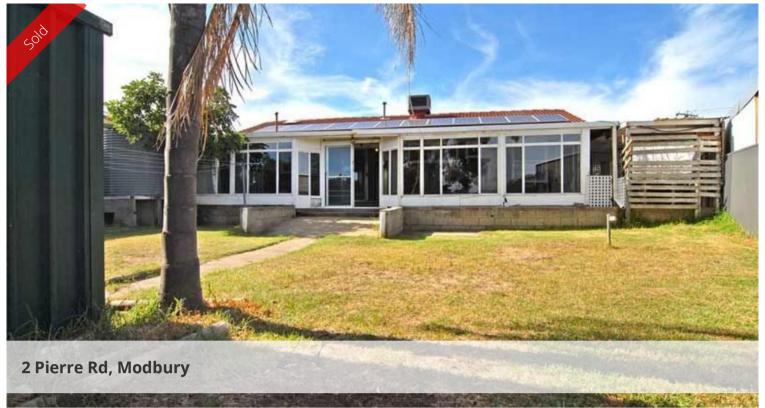

## Delightful Location and Roomy Home

This neat and tidy 3 bedroom home is well located in Modbury close to public transport, local shops and schools.

Situated on a generous block which offers plenty of room for young children to play and a large shed which is ideal as a workshop for the home handyman.

Inside offers a spacious lounge, dining and a kitchen meals area.

The home is heated with ducted gas heating and cooled with ducted evaporative air conditioning.

There's a carport under the main roof, rainwater tank, 2nd garden shed and an enclosed verandah for entertaining.

This is worth putting high on your list to inspect.

Chateau Real Estate RLA 173 523

The above information provided has been furnished to us by the vendor/s. We have not verified whether or not that information is accurate and do not have any belief in one way or the other in its accuracy. We do not accept any responsibility to any person for its accuracy and do no more than pass it on. All interested parties should make and rely upon their own inquiries in order to determine whether or not this information is in fact accurate.