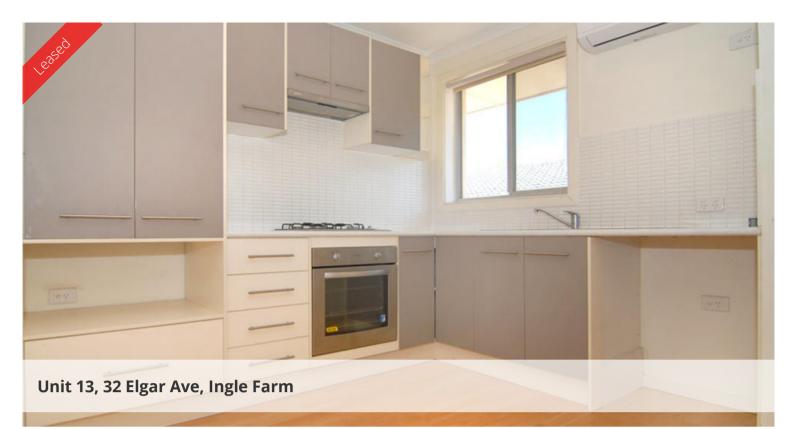

- Bedroom with built-in-robe and direct access to the updated bathroom.
- The kitchen is fitted with stainless steel appliances, gas cooking, dishwasher provision & loads of cupboard space!
- Open plan dining/living area
- Reverse cycle split system air-conditioning
- Floorboards throughout