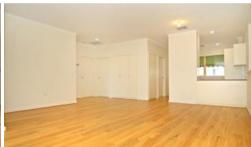

The refurbished kitchen contains plenty of storage, a ceramic cook top, and oven with separate griller.

Perfectly located, close to shops and public transport.

Other things we love about this property:

- Spacious Laundry with lots of storage and skylight
- Walk in robes in both bedrooms
- Light filled bedrooms
- Private rear courtyard with clothesline and access to communal courtyard
- Split system Air Conditioner in living room.