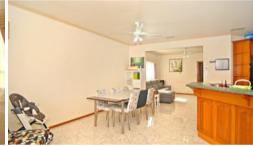

## Pets negotiable!

- Secure garage with direct access to the home
- Reverse cycle heating/cooling PLUS gas heater to living area
- 3 way main bathroom with separate toilet and large bath (spa function excluded)
- Solar panels to save on your electricity bill
- Spacious kitchen with gas cooking and an island bench
- Large open plan kitchen/living/dining leading onto the outdoor entertaining area
- Ensuite and Walk in Robe to generously sized master bedroom