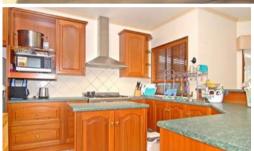

## Pets negotiable!

- Secure garage with direct access to the home
- Reverse cycle heating/cooling PLUS gas heater to living area
- 3 way main bathroom with separate toilet and large bath (spa function excluded)
- Solar panels to save on your electricity bill
- Spacious kitchen with gas cooking and an island bench
- Large open plan kitchen/living/dining leading onto the outdoor entertaining area
- Ensuite and Walk in Robe to generously sized master bedroom