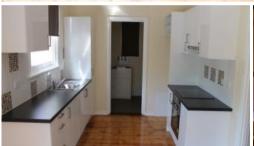

### **Renovated Family Home!**

3 good sized bedrooms all with ceiling fans. Separate lounge with heating and cooling and a large window to the front yard. Stylish NEW bathroom.

The NEW kitchen overlooks the dining room and has all new appliances including a range hood, electric fan-forced oven and halogen cook top. Good sized modern laundry with second toilet. Polished Floor boards throughout for easy cleaning!