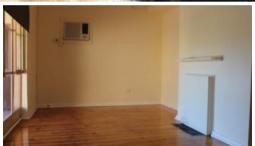

### **Renovated Family Home!**

3 good sized bedrooms all with ceiling fans. Separate lounge with heating and cooling and a large window to the front yard. Stylish NEW bathroom.

The NEW kitchen overlooks the dining room and has all new appliances including a range hood, electric fan-forced oven and halogen cook top. Good sized modern laundry with second toilet. Polished Floor boards throughout for easy cleaning!