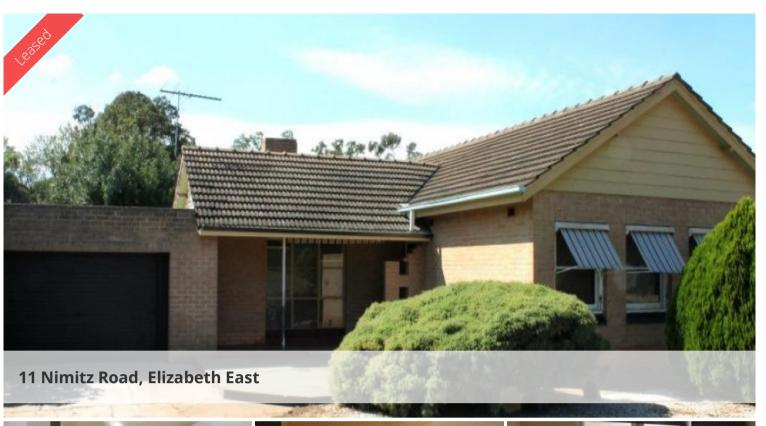

### **Renovated Family Home!**

3 good sized bedrooms all with ceiling fans. Separate lounge with heating and cooling and a large window to the front yard. Stylish NEW bathroom.

The NEW kitchen overlooks the dining room and has all new appliances including a range hood, electric fan-forced oven and halogen cook top. Good sized modern laundry with second toilet. Polished Floor boards throughout for easy cleaning!

Huge rear yard with verandah, shed and direct access to the undercover carport / garage!

Price \$315 per week
Property Type Rental

Property ID 448