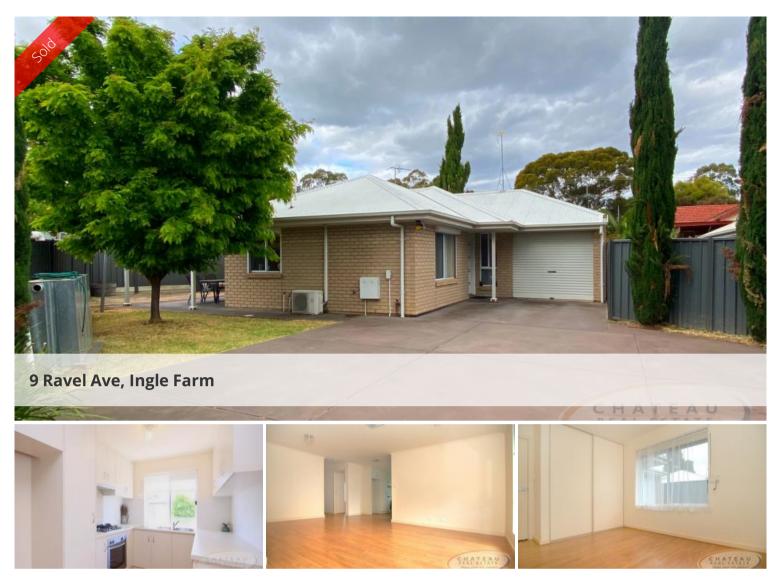

## 2 Bedroom Plus Study Private & Secure Home!

Set back from the road sits this neat as a pin, modern home.

Currently rented out at \$300 per week until Jan 2021, this is a perfect opportunity for investors or first home buyers to buy now and move in early next year!

Amazing features you will love about this light & bright home include:

- Gas cook-top with electric oven in the kitchen plus plenty of bench space and cupboard storage

- Ducted reverse cycle heating/cooling
- Beautiful floating timber flooring throughout
- Outdoor entertaining area with pitched roof pergola
- Carport with secure roller door & plenty of extra off street parking
- Open plan living/dining area