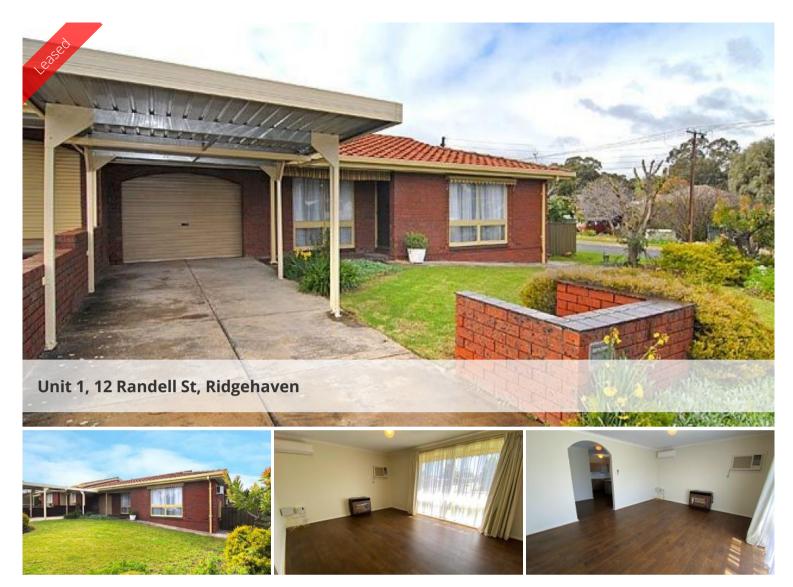

## Beautiful Spacious Home with an Updated Modern Finish!

Modern Light & Bright 2 Bedroom Unit which presents more like a small house!

This home offers:

- Modern kitchen with stainless modern appliances & gas cooking, canopy rangehood and loads of cupboard space

## Office Details

Chateau Real Estate 642 Lower North East Rd Paradise SA 5075 Australia 0883658211

- Adjoining dining area
- Inbuilt study nook
- Separate living room
- Large Main bedroom with wall-to-wall BIR
- Smaller second bedroom with wall-wall BIR
- Fully renovated modern bathroom
- Separate laundry with linen press
- Reverse-Cycle Air-Conditioning throughout
- Gas Continuous Hot Water Service
- Solid Oakwood timber floors throughout
- Full Fenced yard
- Side access ideal for caravan trailer or 2nd car
- Remote access single garage & carport
- Large tool-shed
- Small grass area courtyard
- NBN Ready
- Close to bus routes, St Agnes Shops & TTP