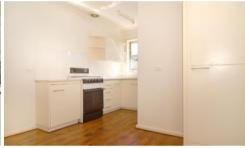

Instantaneous hot water, gas heating, and gas cooking will ensure you stay toasty and warm during winter.

Relax with ease in the bathtub after a long week and soak your worries away.

Enjoy a cup of tea in your North-facing private courtyard and soak up the sun.

Other features we like about this property include:

- Separate kitchen and meals
- Separate laundry
- Bathroom with Separate Shower and Bath
- Gas heating
- Refrigerated cooling
- Security screen doors to front and rear.
- Private courtyard
- Common garden
- Undercover carport