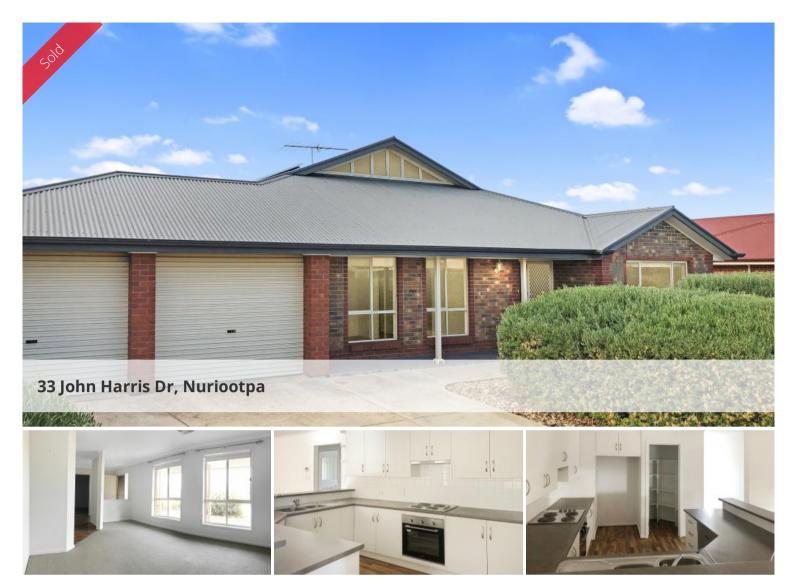

## Five Bedroom Stunner Plus Rumpus and Large Backyard with Car Shed

- 5 Bedrooms or 4 bedrooms and a study/guest room
- Master with ensuite
- Formal lounge room
- Large living area with separate dining space
- Kitchen with pantry, good bench space. dishwasher and Puratap
- Rumpus / Games room
- 3 way bathroom
- Ducted reverse cycle air conditioning with zoning
- Double carport with remote access
- Outdoor entertaining & wrap around verandah
- Huge shed
- Low maintenance fully fenced secure yard
- Rainwater tank plumbed to house

Price SOLD
Property Type Residential
Property ID 481