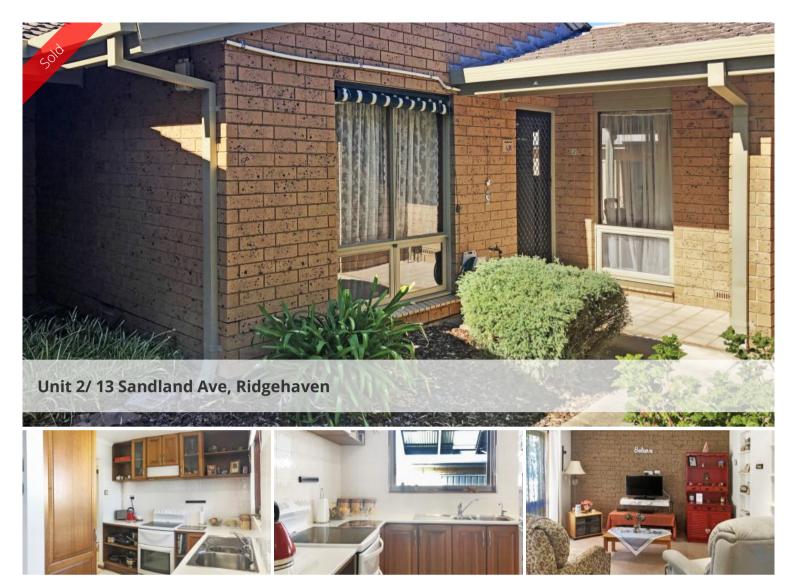

## Modern and Bright - Inside and Out

A fabulous opportunity for a 1st home buyer or Investor or Downsizer to purchase an immaculate unit in a great location within an easy walk to bus routes, Tea Tree Plaza & St Agnes Shopping Centre

\* 2 bedrooms (both with built-in robes & separate a/c)

\* Superb as new kitchen with pantry & all modern appliances plus stone bench tops & sink, overhead cupboards with glass inserts, large pantry and open shelving.

- \* Separate Dining
- \* Separate lounge
- \* Stunning modern bathroom
- \* Downlights throughout

\* Extra-large private rear yard with brand new pitched pergola & entertainment area

- \* Ample lawn & garden bed area
- \* Large garden shed with power and paved floor
- \* Carport