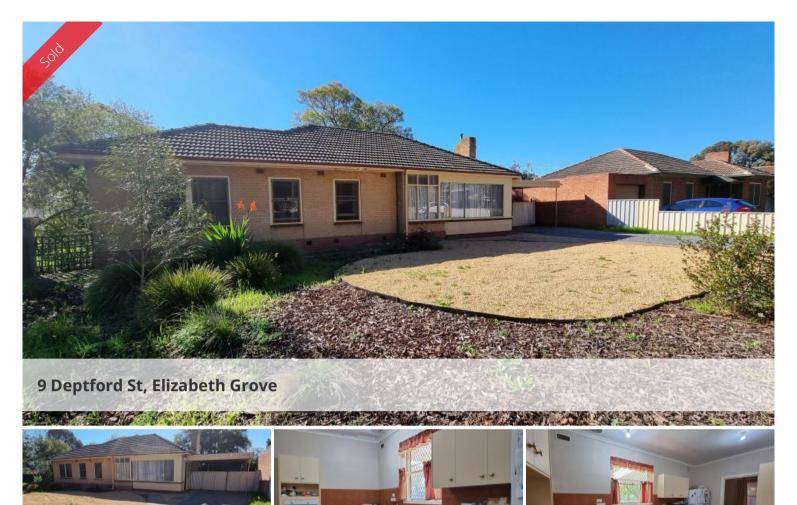

Calling all investors! This 3 bedroom, 2 living area home is set on a 1130 sqm approx allotment.

Enter the home through the enclosed sunroom and be greeted with the following features:

- 3 bedrooms, 2 living areas, or 4 bedrooms with 1 living area
- Bathroom with separate WC
- Clean kitchen with ample benchspace
- Separate dining area
- Undercover outdoor entertaining area
- Spacious yard with beautiful green grass
- Double length carport with secure gate
- Currently tenanted until April 2022