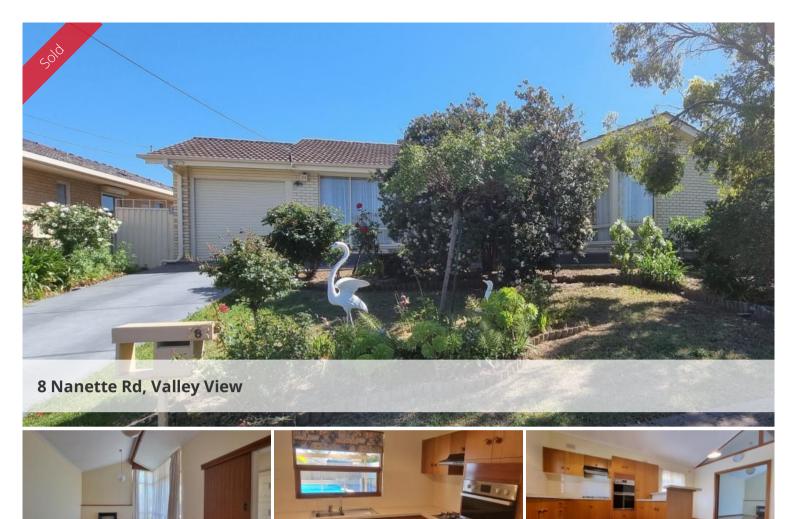

Nestled in Valley view with delightful views is this light and airy 3 bedroom home with raked ceilings to living areas.

Situated on the high side of the road in this very popular location and walking distance to the nearby Dry Creek Linear Park, this solid brick home features 3 good sized bedrooms, spacious bathroom with bath tub and separate shower.

Open plan kitchen overlooking dining area leading into spacious lounge room with big windows to allow lots of light. Large rear garden with fully fenced in-ground swimming pool and pergola covered paved entertaining area, a great place to entertain friends while the kids splash in the pool. Single carport with roller door to rear yard with double lock up garage.

Set on 696sqm allotment with 19.05m wide frontage, close to O'Bahn, Tea Tree Plaza shopping centre and Modbury Hospital.

Price SOLD
Property Type Residential
Property ID 496