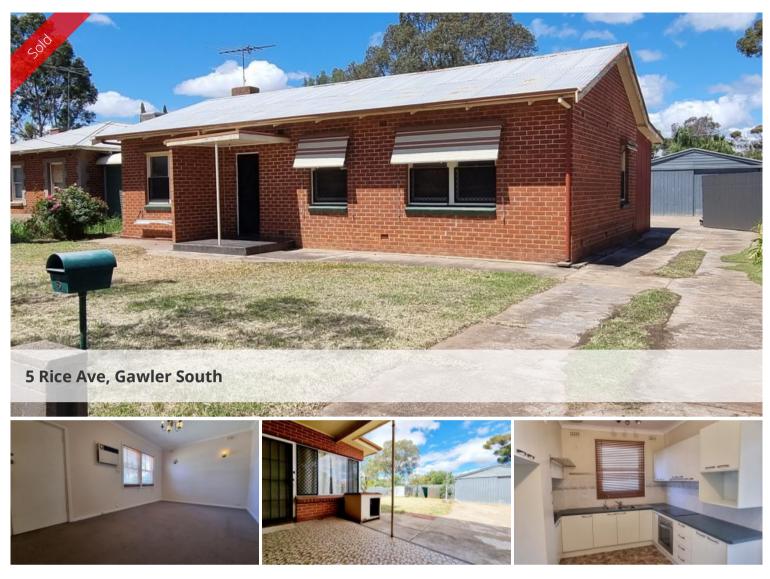

## MORE THAN MEETS THE EYE

Great 3 bedroom home. Huge formal lounge to entertain friends plus large family room and study/computer room. Carpets throughout, high ceilings, beautiful kitchen and modernized bathroom, just to mention a few inside features. Outdoors there is a wide shady verandah, good size yard and a big shed. All this located in sought after area close to all faculties. What more could you want?

**H** 3 🔊 1

| Price         | SOLD        |
|---------------|-------------|
| Property Type | Residential |
| Property ID   | 501         |