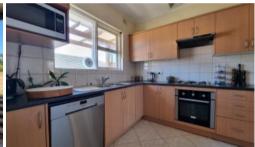

This delightful house of 3 spacious bedrooms with built in robes, large living and dining area and neat and tidy kitchen with ample cupboards.

Also formal meals area and ducted evaporative air conditioning and ducted gas heating for all year round comfort.