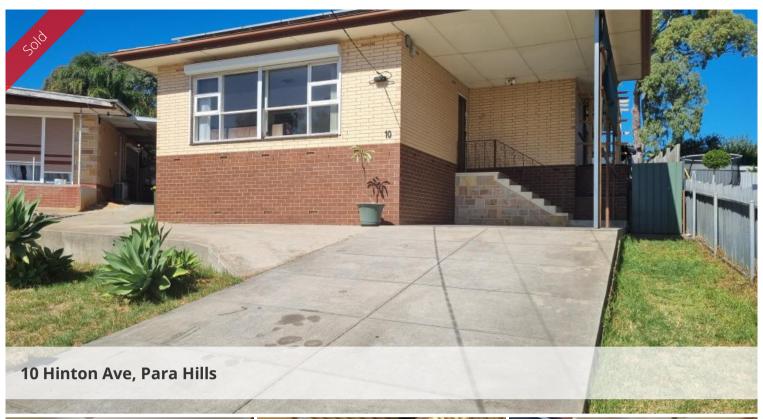

## Views to the coast, 980 sqm allotment approx, Three Bedrooms Plus Rumpus Or Kids Hangout space

A well presented home with magnificent views to the coast and on a large allotment measuring 980sqm approx.

Single Carport + rumpus Or Kids Hangout space

Register for your inspection to ensure you do not miss out